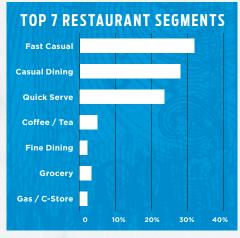

#### SOME BRANDS THAT ATTENDED RFMA 2023

BAGEL O BRANDS

Walmart >

Garden

\*Based on demographic data provided by RFMA 2023 Conference Attendees.